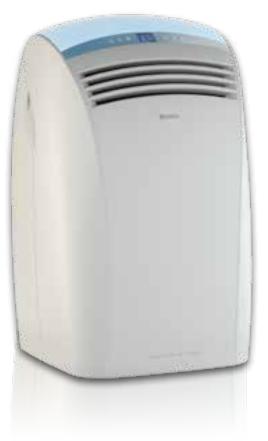

### DOLCECLIMA® **eco** Cod. 01379

## the most ecological

#### **FEATURES**

Cooling capacity: 9,500 BTU / h \* Nominal cooling capacity: 2,3 kW \*\* Energy Class: A Sound power: dB (A) 62 Rated energy efficiency index: EER 2.7 \*\* Refrigerant gas R407C No tank: automatic condensation disposal Multifunction remote control LCD Display Timer 12h Practical side handles Wheels

Italian Design by Dario Tanfoglio