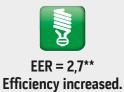

#### **FEATURES**

Cooling capacity: 9,500 BTU / h \* Nominal cooling capacity: 2,3 kW \*\* Energy Class: A Sound power: dB (A) 62 Rated energy efficiency index: EER 2.7 \*\* Refrigerant gas R407C No tank: automatic condensation disposal Multifunction remote control LCD Display Timer 12h Practical side handles Wheels

# HIGHEFFICIENCY

\* 35°C/80%UR

\*\* In accordance with regulation EN14511